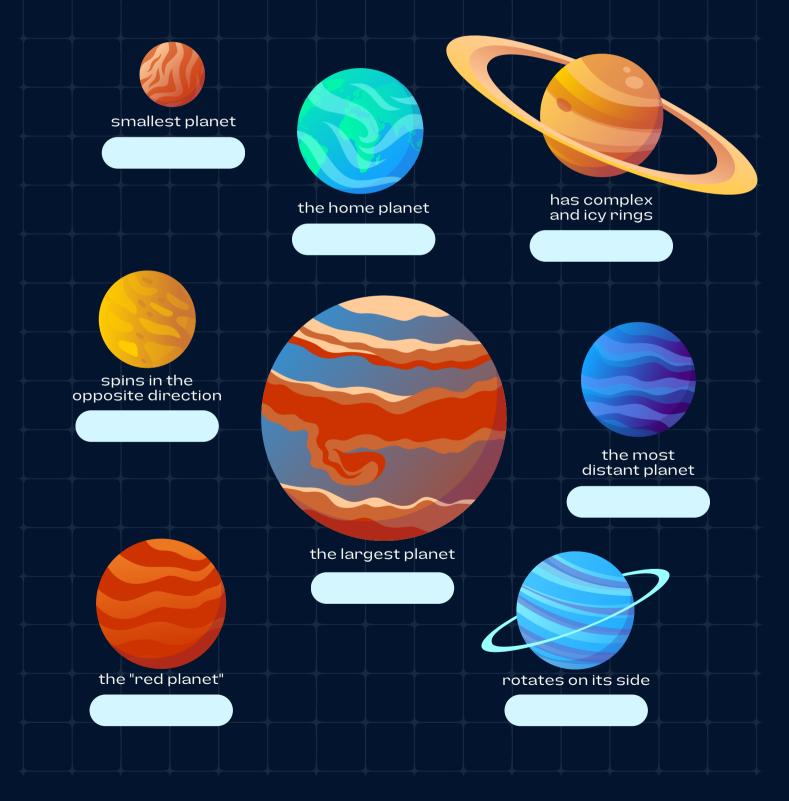

## Exploring the Solar System

IDENTIFY the eight planets in the solar system. Use the given fun facts as hints!

Find the hidden Solar System words.

| S         | Ν | S | С    | Ν    | R   | Y | Α       | к | U | D | S        |  |
|-----------|---|---|------|------|-----|---|---------|---|---|---|----------|--|
| Α         | S | т | R    | Е    | 0   | Т | D       | L | R | Α | Ρ        |  |
| т         | Μ | W | 0    | Ρ    | G   | ۷ | Ρ       | Α | A | R | Α        |  |
| Е         | Е | Α | R    | т    | н   | A | S       | U | N | Е | С        |  |
| L         | Α | Е | U    | U    | 0   | s | Μ       | к | U | Α | Е        |  |
| L         | Μ | 0 | 0    | N    | S   | N | P       | E | S | R | S        |  |
| T         | Α | с | E    | Е    | ۷   | w | к       | т | A | 0 | н        |  |
| т         | м | Е | т    | м    | Ε   | т | Е       | 0 | R | С | I.       |  |
| Е         | Ρ | S | E    | Е    | N   | т | Ν       | 1 | s | к | Ρ        |  |
| Т         |   | R | Α    | т    | U   | с | W       | 1 | т | Е | н        |  |
| В         | R | 0 | 0    | м    | s   | т | Т       | с | к | т | υ        |  |
| S         | Α | т | U    | R    | N   | R | Y       | E | N | Е | G        |  |
| SUN       |   |   | MOON |      |     |   | VENUS   |   |   |   | ARTH     |  |
| 3014      |   |   | HOON |      |     |   | VENUS   |   |   |   | EARTH    |  |
| ROCKET    |   |   | SA   | TURN |     |   | URANUS  |   |   |   | METEOR   |  |
| SATELLITE |   |   | SP   | ACES | HIP |   | NEPTUNE |   |   |   | ASTREOID |  |