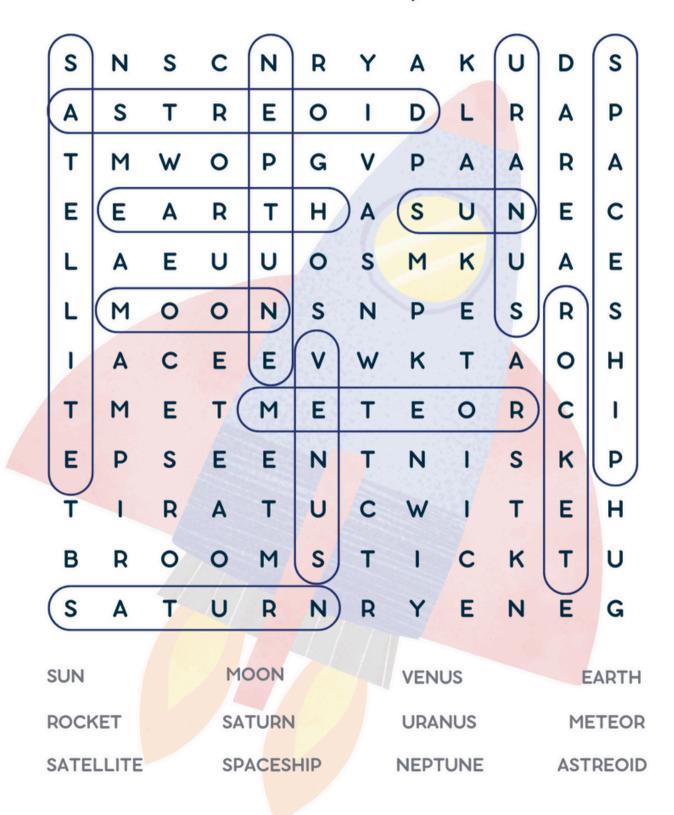

## Exploring the Solar System

IDENTIFY the eight planets in the solar system. Use the given fun facts as hints!

Find the hidden Solar System words.

| S         | Ν | S | С    | Ν    | R   | Y | Α       | к | U | D | S        |  |
|-----------|---|---|------|------|-----|---|---------|---|---|---|----------|--|
| Α         | S | т | R    | Е    | 0   | Т | D       | L | R | Α | Ρ        |  |
| т         | Μ | W | 0    | Ρ    | G   | ۷ | Ρ       | Α | A | R | Α        |  |
| Е         | Е | Α | R    | т    | н   | A | S       | U | N | Е | С        |  |
| L         | Α | Е | U    | U    | 0   | s | Μ       | к | U | Α | Е        |  |
| L         | Μ | 0 | 0    | N    | S   | N | P       | E | S | R | S        |  |
| T         | Α | с | E    | Е    | ۷   | w | к       | т | A | 0 | н        |  |
| т         | м | Е | т    | м    | Ε   | т | Е       | 0 | R | С | I.       |  |
| Е         | Ρ | S | E    | Е    | N   | т | Ν       | 1 | s | к | Ρ        |  |
| Т         |   | R | Α    | т    | U   | с | W       | 1 | т | Е | н        |  |
| В         | R | 0 | 0    | м    | s   | т | Т       | с | к | т | υ        |  |
| S         | Α | т | U    | R    | N   | R | Y       | E | N | Е | G        |  |
| SUN       |   |   | MOON |      |     |   | VENUS   |   |   |   | ARTH     |  |
| 3014      |   |   | HOON |      |     |   | VENUS   |   |   |   | EARTH    |  |
| ROCKET    |   |   | SA   | TURN |     |   | URANUS  |   |   |   | METEOR   |  |
| SATELLITE |   |   | SP   | ACES | HIP |   | NEPTUNE |   |   |   | ASTREOID |  |

Find the hidden Solar System words.